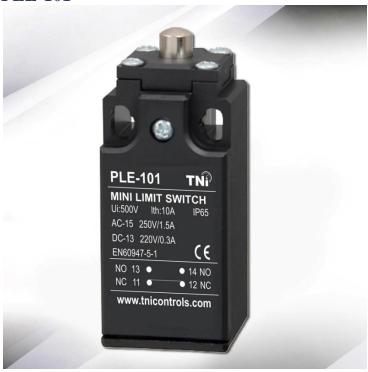

## **PLE-101**

#### **STANDARDS**

| Weight               | About 130 to 190g |
|----------------------|-------------------|
| EMC Standards        | EN60947-5-1       |
| Degree Of Protection | IP65              |